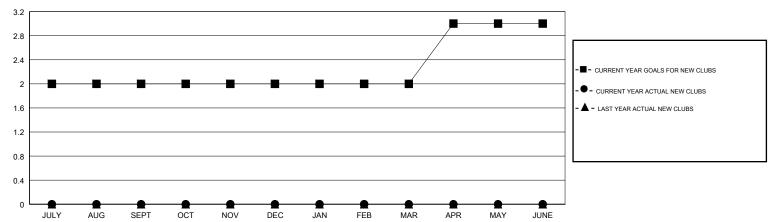

|               | Club          | s         |               |               | Mei                       | mbers                   |                                              |
|---------------|---------------|-----------|---------------|---------------|---------------------------|-------------------------|----------------------------------------------|
|               | RESULTS FOR   | 2018-2019 |               |               | RESULTS F                 | OR 2018-2019            |                                              |
| QUARTER       | NEW CLUB GOAL | NEW CLUBS | DROPPED CLUBS | QUARTER       | MEMBER GROWTH NET<br>GOAL | MEMBER GROWTH<br>ACTUAL | DROPPED MEMBERS ACTUAL (including transfers) |
| JULY/AUG/SEPT | 2             | 0         | 0             | JULY/AUG/SEPT | 30                        | 7                       | 14                                           |
| OCT/NOV/DEC   | 0             | 0         | 0             | OCT/NOV/DEC   | -10                       | 9                       | 24                                           |
| JAN/FEB/MAR   | 0             | 0         | 0             | JAN/FEB/MAR   | -10                       | 0                       | 0                                            |
| APR/MAY/JUNE  | 1             | 0         | 0             | APR/MAY/JUNE  | 15                        | 0                       | 0                                            |