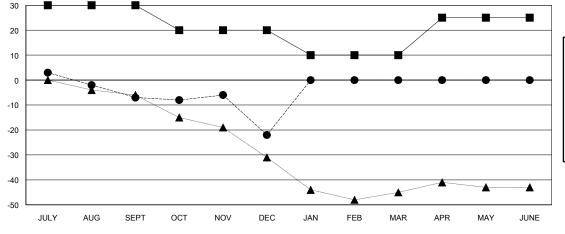

|               | Club          | s         |               |               | Mei                       | mbers                   |                                              |
|---------------|---------------|-----------|---------------|---------------|---------------------------|-------------------------|----------------------------------------------|
|               | RESULTS FOR   | 2018-2019 |               |               | RESULTS F                 | OR 2018-2019            |                                              |
| QUARTER       | NEW CLUB GOAL | NEW CLUBS | DROPPED CLUBS | QUARTER       | MEMBER GROWTH NET<br>GOAL | MEMBER GROWTH<br>ACTUAL | DROPPED MEMBERS ACTUAL (including transfers) |
| JULY/AUG/SEPT | 2             | 0         | 0             | JULY/AUG/SEPT | 30                        | 7                       | 14                                           |
| OCT/NOV/DEC   | 0             | 0         | 0             | OCT/NOV/DEC   | -10                       | 9                       | 24                                           |
| JAN/FEB/MAR   | 0             | 0         | 0             | JAN/FEB/MAR   | -10                       | 0                       | 0                                            |
| APR/MAY/JUNE  | 1             | 0         | 0             | APR/MAY/JUNE  | 15                        | 0                       | 0                                            |

## GOALS AND ACTUAL NEW CLUBS CUMULATIVE

| -■- MEMBER GROWTH NET GOAL        |  |
|-----------------------------------|--|
| - ● - MEMBER GROWTH ACTUAL        |  |
| - ▲ - LAST YEAR MEMBERSHIP ACTUAL |  |
|                                   |  |
|                                   |  |
|                                   |  |